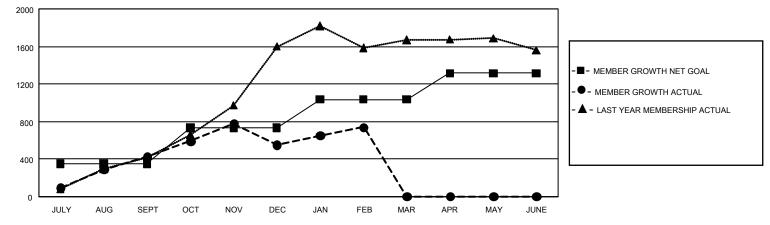

## GMT Constitutional Area 8, Group B

REPORT DOES NOT INCLUDE CLUBS IN UNDISTRICTED AREAS.

| Clubs                 |               |           |               | Members               |                          |                         |                                                    |
|-----------------------|---------------|-----------|---------------|-----------------------|--------------------------|-------------------------|----------------------------------------------------|
| RESULTS FOR 2021-2022 |               |           |               | RESULTS FOR 2021-2022 |                          |                         |                                                    |
| QUARTER               | NEW CLUB GOAL | NEW CLUBS | DROPPED CLUBS | QUARTER               | EMBER GROWTH NET<br>GOAL | MEMBER GROWTH<br>ACTUAL | DROPPED MEMBERS<br>ACTUAL (including<br>transfers) |
| JULY/AUG/SEPT         | - 36          | 15        | 3             | JULY/AUG/SEPT         | - 350                    | 702                     | 263                                                |
| OCT/NOV/DEC           | 27            | 11        | 6             | OCT/NOV/DEC           | 380                      | 990                     | 822                                                |
| JAN/FEB/MAR           | 27            | 4         | 1             | JAN/FEB/MAR           | 305                      | 412                     | 199                                                |
| APR/MAY/JUNE          | 24            | 0         | 0             | APR/MAY/JUNE          | 278                      | 0                       | 0                                                  |