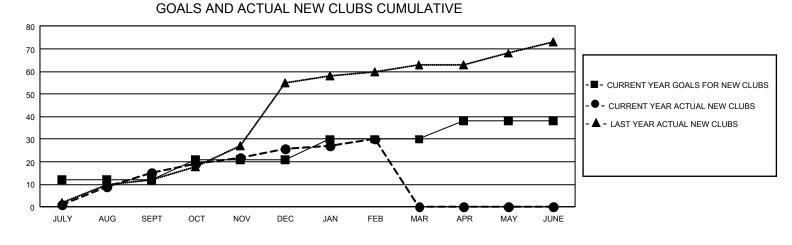

## GMT Constitutional Area 8, Group B

REPORT DOES NOT INCLUDE CLUBS IN UNDISTRICTED AREAS.

| Clubs                 |               |           |               | Members               |                          |                         |                                                    |
|-----------------------|---------------|-----------|---------------|-----------------------|--------------------------|-------------------------|----------------------------------------------------|
| RESULTS FOR 2021-2022 |               |           |               | RESULTS FOR 2021-2022 |                          |                         |                                                    |
| QUARTER               | NEW CLUB GOAL | NEW CLUBS | DROPPED CLUBS | QUARTER               | EMBER GROWTH NET<br>GOAL | MEMBER GROWTH<br>ACTUAL | DROPPED MEMBERS<br>ACTUAL (including<br>transfers) |
| JULY/AUG/SEPT         | - 36          | 15        | 3             | JULY/AUG/SEPT         | - 350                    | 702                     | 263                                                |
| OCT/NOV/DEC           | 27            | 11        | 6             | OCT/NOV/DEC           | 380                      | 990                     | 822                                                |
| JAN/FEB/MAR           | 27            | 4         | 1             | JAN/FEB/MAR           | 305                      | 412                     | 199                                                |
| APR/MAY/JUNE          | 24            | 0         | 0             | APR/MAY/JUNE          | 278                      | 0                       | 0                                                  |